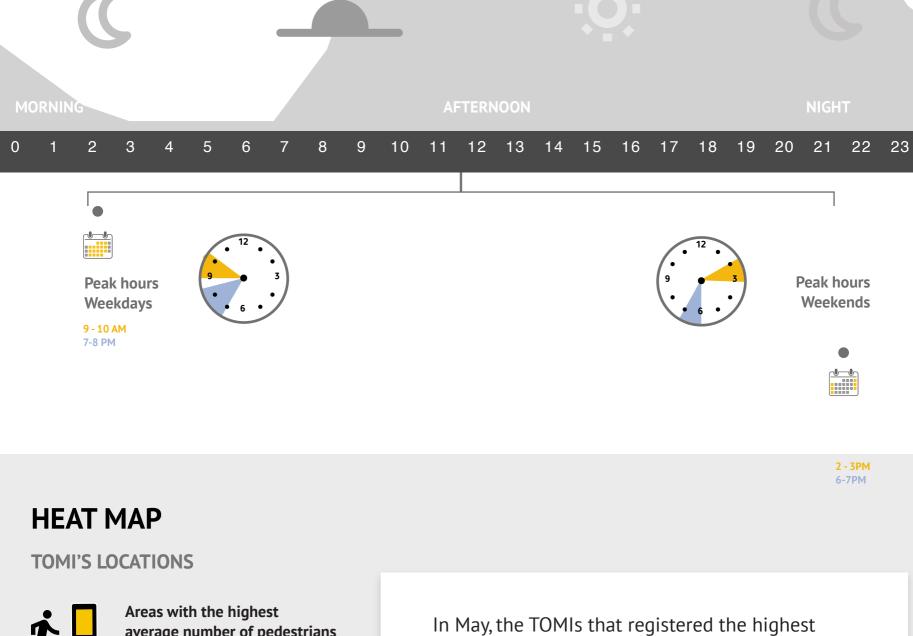

## between 9-10AM and 7-8PM, approximately the hours of entry and exit from work.

Different trends for weekdays and weekends

During the month of May, there was a consistent decrease in the number of pedestrians during the weekends. During working days, peak hours were registered