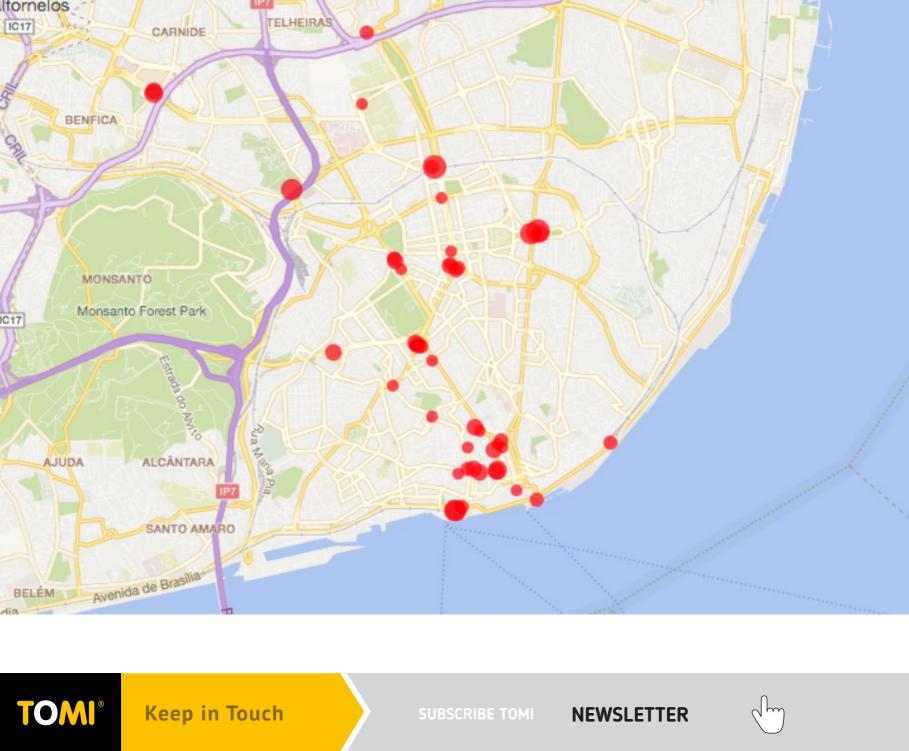

With TOMI pedestrian data, it is possible to understand the pedestrian volume and how it compares in

stops.

MUSGUEIRA

Lisbon Portela

number of pedestrians were the devices

implemented in metro, namely the Entrecampos, Alameda, Cais do Sodré and Marquês do Pombal

WWW.TOMIWORLD.COM

MAIN **AWARDS** 

**AND** 

**HONORS** 

Zona

average number of pedestrians

Vale do Forno

Inst Nac Engenharia

Industrial

LUMIAR

registered during the month