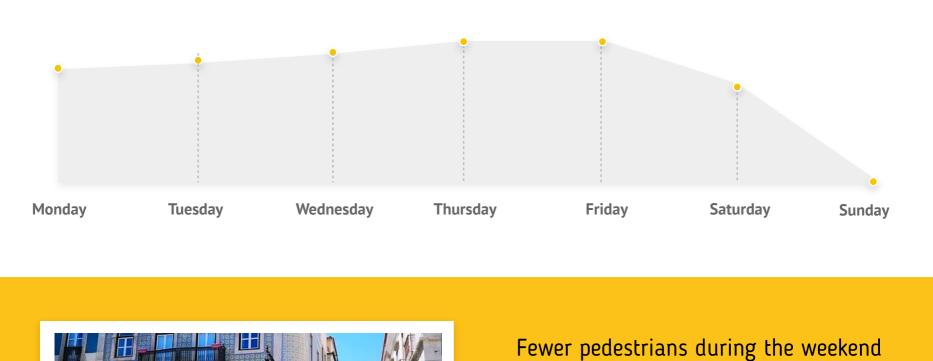

## between 9-10AM and 7-8PM, approximately the hours of entry and exit from work.

Different trends for weekdays and weekends

During the month of May, there was a consistent decrease in the number of pedestrians during the weekends. During working days, peak hours were registered

### pedestrian count during the month

Average weekly

pedestrian count during the month