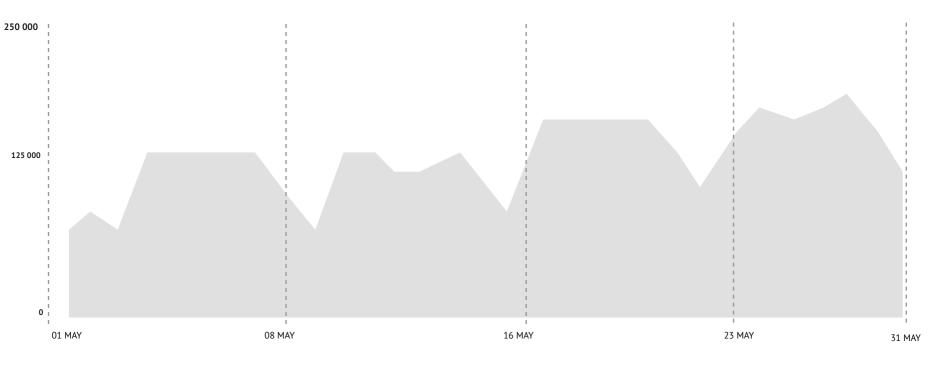

# **Monthly Evolution**

**Pedestrians** 

**MONTHLY TREND** 

NOTE:

**WEEKLY TREND** 

gradual increase in the number of pedestrians, consistent with this reduction in lockdown restrictions.

The plan to reopen several commercial spaces in Portugal began in May, and TOMI registered a

### pedestrian count during the month

Average weekly

pedestrian count during the month

With TOMI pedestrian data, it is possible to understand the pedestrian volume and how it compares in

01.05.2020 -

**MAY NEWS & DATA:** 

each location on any given day and time. It's also essential to compare the average of people passing by to other different days, and to understand the impact of various factors (such as the location - subway or street, weather conditions, and political measures in place).