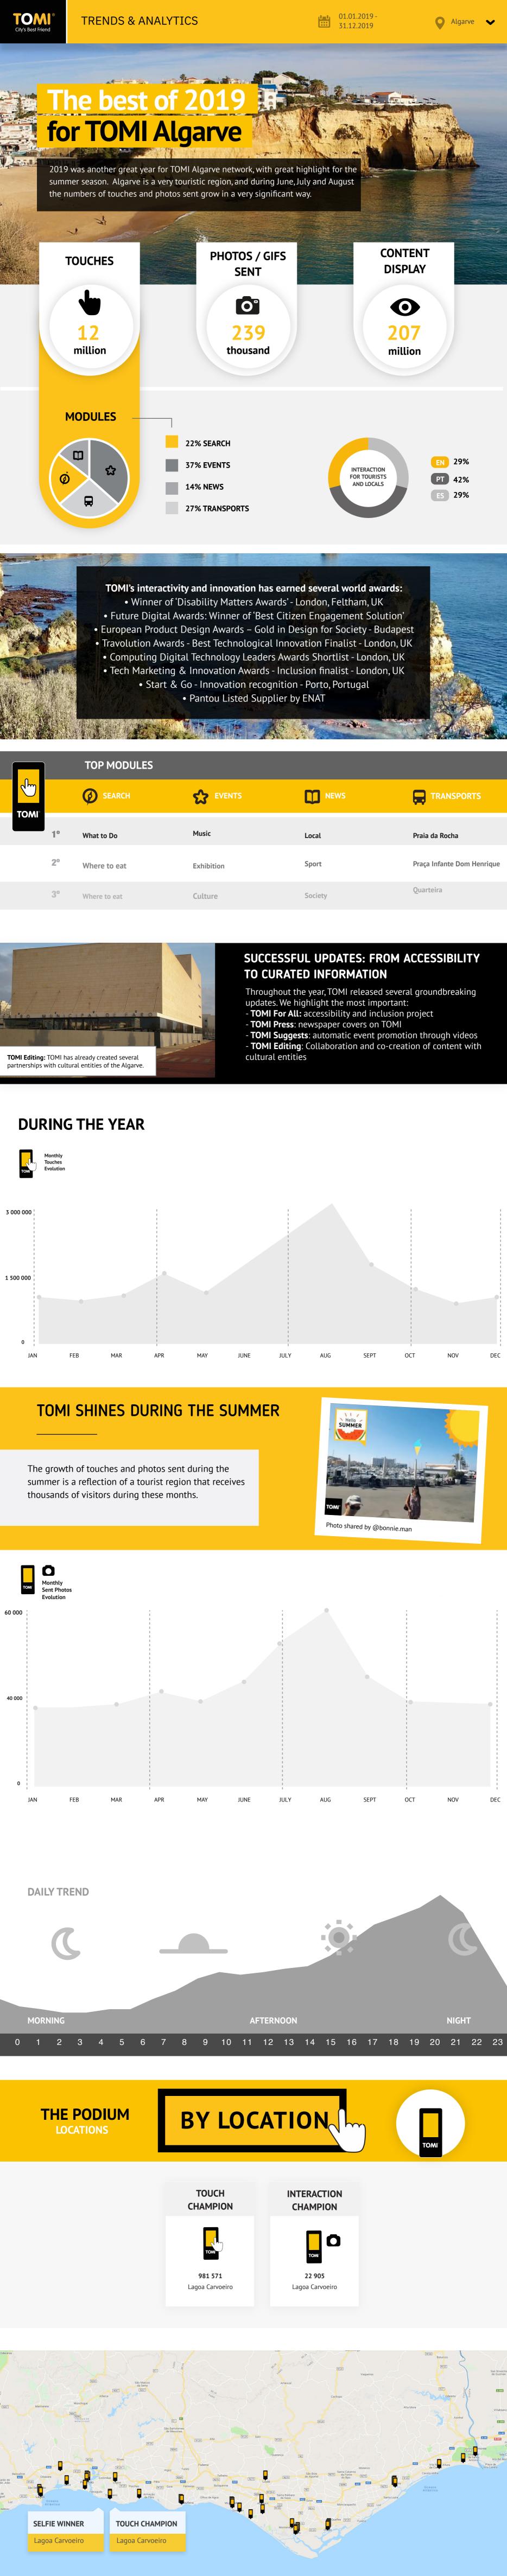

The "Touches" values indicate the number of touches made on TOMI. The "Content Display" values show the number of each content exhibited on lists, selections and search.

SUBSCRIBE TOMI NEWSLETTER

**Best interface** 