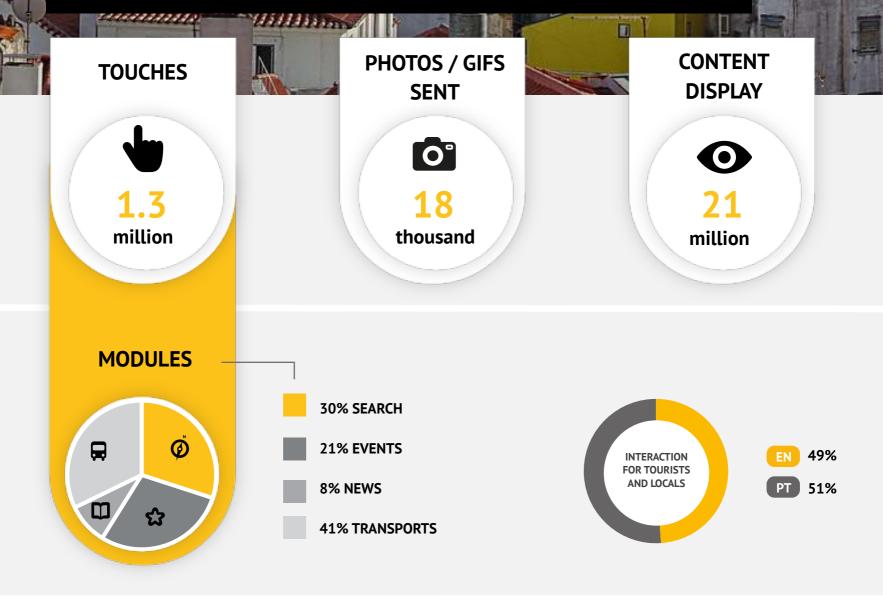

**THE PODIUM** 

The "Touches" values indicate the number of touches made on TOMI. The "Content Display" values show the number of each content exhibited on lists, selections and