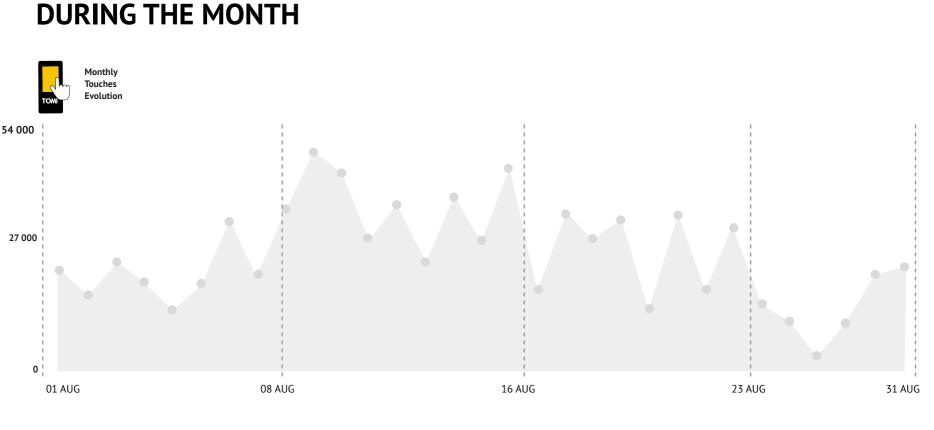

## A top location to visit with TOMI's help

August is always a good month, registering a peak in the interactions! Lisbon is a great vacation destiny, offering colourful history, beautiful architecture, lively nightlife, great restaurants and cafes and much more. August is always an excellent month to visit the capital, and that's why the number of touches increased significantly.

## August: top month

August is a month with several events, varying from cultural exhibitions to jazz concerts and all over the city. Saturdays, the typical days for going out and taking advantage of the city's agenda, registered peaks of touches.