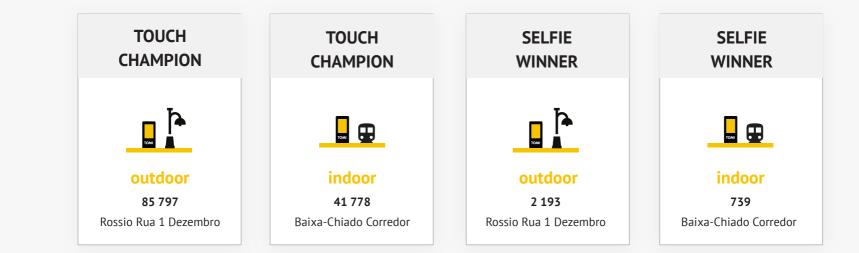

**THE PODIUM** 

The "Touches" values indicate the number of touches made on TOMI. The "Content Display" values show the number of each content exhibited on lists, selections and