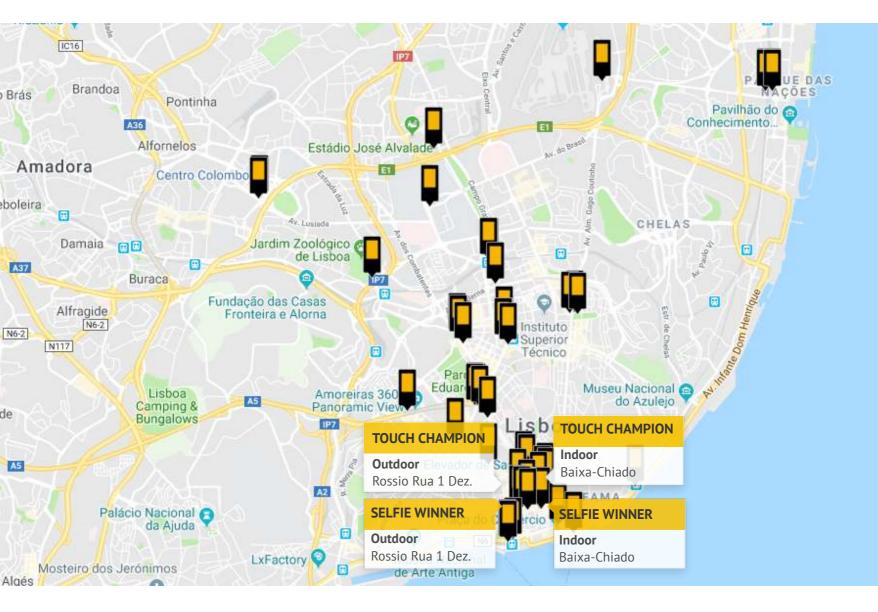

**THE PODIUM** 

The "Touches" values indicate the number of touches made on TOMI. The "Content Display" values show the number of each content exhibited on lists, selections and