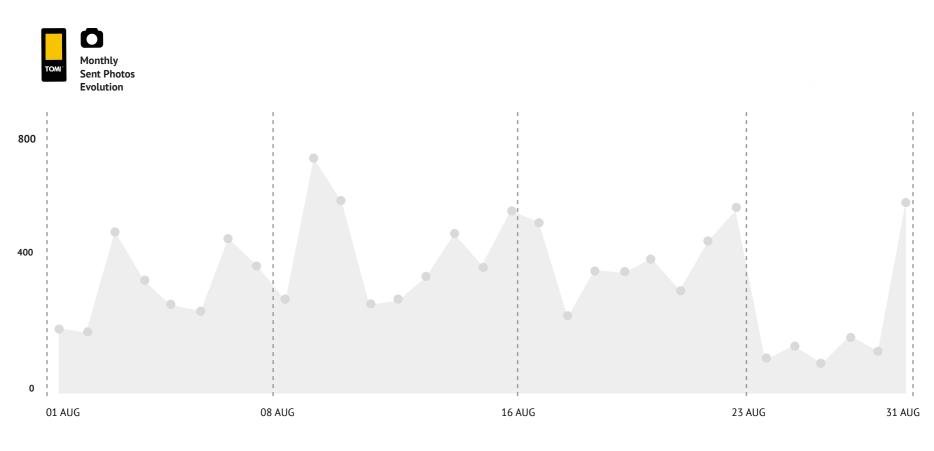

ТОЛ |    | SEARCH          | EVENTS      | NEWS    |                        |
|     | 19 | Art and Culture | Exhibitions | Culture | Baixa-Chiado           |
|     | 29 | Where to Eat    | Music       | Alerts  | Aeroporto              |
|     | 39 | What to Do      | Others      | Culture | Praça dos Restaurantes |
|     |    |                 |             |         |                        |



## August: top month

August is a month with several events, varying from cultural exhibitions to jazz concerts and all over the city. Saturdays, the typical days for going out and taking advantage of the city's agenda, registered peaks of touches.



## **THEMATIC SELFIES**

## Summer frame for August!

August had a new special frame to share the summer vibes! This frame was a great success.





TOMI is the best way to communicate and to reach the audience in

TOMI Lisboa and interact in a creative way. **SMART MEDIA** Communication in the right maat place at the right time! TOMI® ΤΟΜΙ TOMI ΤΟΜΙ **DAILY TREND** MORNING **AFTERNOON** NIGHT 0 2 3 4 5 6 7 8 9 12 13 14 15 21 22 23 1 10 11 16 17 18 19 20

**THE PODIUM** 







The "Touches" values indicate the number of touches made on TOMI. The "Content Display" values show the number of each content exhibited on lists, selections and