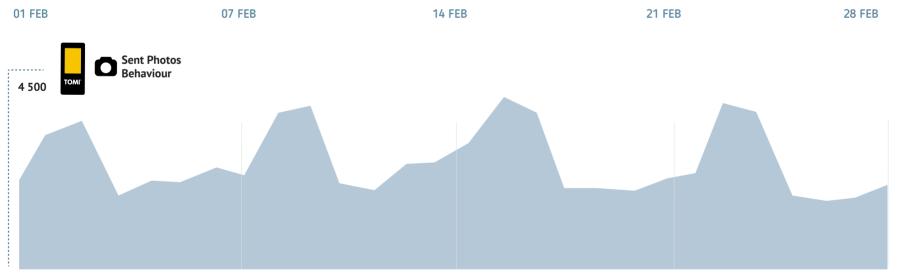

Best Friend

# February was a joyful month

February was a short but great month! TOMI engaged with the community, creating special campaigns on commemorative dates, such as Valentine's Day.







69

### SEARCH MODULE

February continued to highlight the importance of the Search module for our users. In these modules, the most searched category was the "What to Do". The "Art and Culture" was also back on the podium this month.

#### **TOP Modules**

| Š | SEARCH          | SC EVENTS   | NEWS    |
|---|-----------------|-------------|---------|
| 1 | What to Do      | Theater     | Local   |
| 2 | Where to Eat    | Exhibitions | Society |
| 3 | Art and Culture | Culture     | Tourism |

# **DURING THE MONTH**





## **BY HOUR**





## **BY NETWORK**

CLICK TO SEE DETAILED REPORT OF EACH NETWORK IN FEBRUARY



\* The interaction values indicate the number of relevant touches in each module (news, events, directory, transportation and photo), the interactions under the scroll and texting email on the forms are not included. The views values presented are related to the each content exhibited on lists, selections and search.