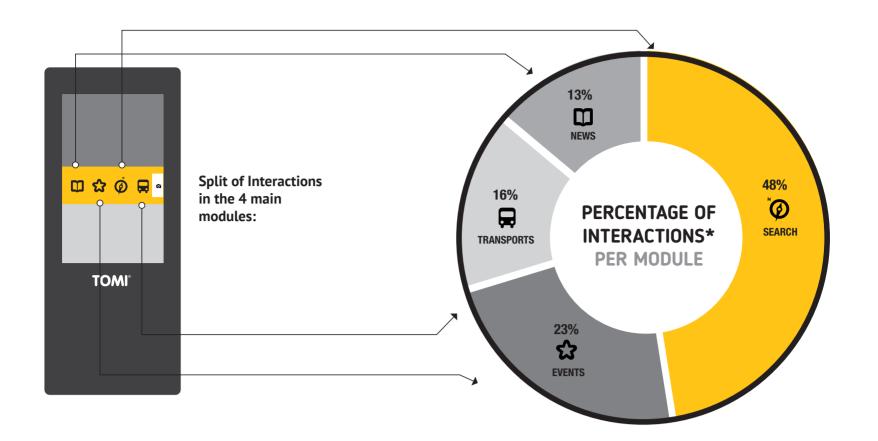

### SEARCH MODULE

February continued to highlight the importance of the Search module for our users. In these modules, the most searched category was the "What to Do". The "Art and Culture" was also back on the podium this month.

#### **TOP Modules**

| Š | SEARCH          | SC EVENTS   | NEWS    |
|---|-----------------|-------------|---------|
| 1 | What to Do      | Theater     | Local   |
| 2 | Where to Eat    | Exhibitions | Society |
| 3 | Art and Culture | Culture     | Tourism |