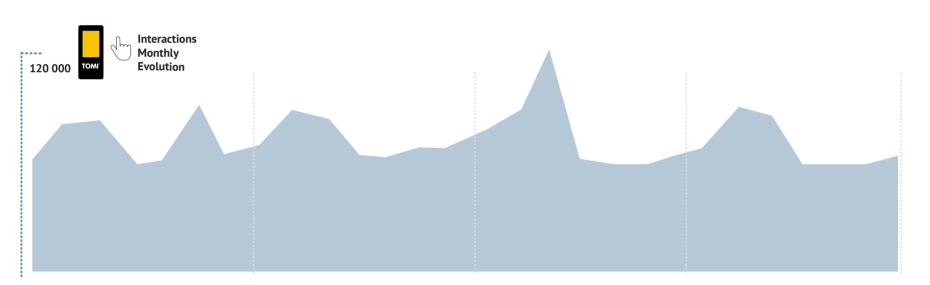

Best Friend

# February was a joyful month

February was a short but great month! TOMI engaged with the community, creating special campaigns on commemorative dates, such as Valentine's Day.







69

### SEARCH MODULE

February continued to highlight the importance of the Search module for our users. In these modules, the most searched category was the "What to Do". The "Art and Culture" was also back on the podium this month.

#### **TOP Modules**

| Š | SEARCH          | SC EVENTS   | NEWS    |
|---|-----------------|-------------|---------|
| 1 | What to Do      | Theater     | Local   |
| 2 | Where to Eat    | Exhibitions | Society |
| 3 | Art and Culture | Culture     | Tourism |

# **DURING THE MONTH**





## **BY HOUR**





## **BY NETWORK**

CLICK TO SEE DETAILED REPORT OF EACH NETWORK IN FEBRUARY



\* The interaction values indicate the number of relevant touches in each module (news, events, directory, transportation and photo), the interactions under the scroll and texting email on the forms are not included. The views values presented are related to the each content exhibited on lists, selections and search.