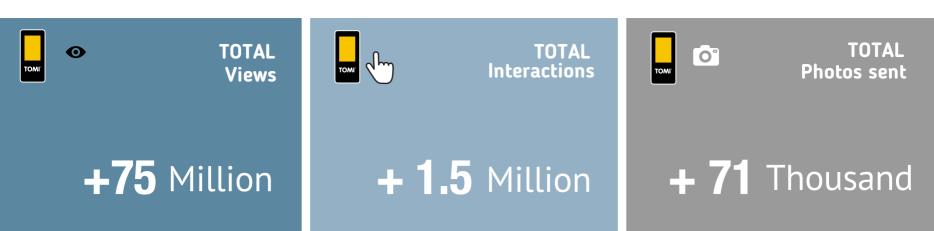

## **BY NETWORK**

CLICK TO SEE DETAILED REPORT OF EACH NETWORK IN FEBRUARY

\* The interaction values indicate the number of relevant touches in each module (news, events, directory, transportation and photo), the interactions under the scroll and texting email on the forms are not included. The views values presented are related to the each content exhibited on lists, selections and search.