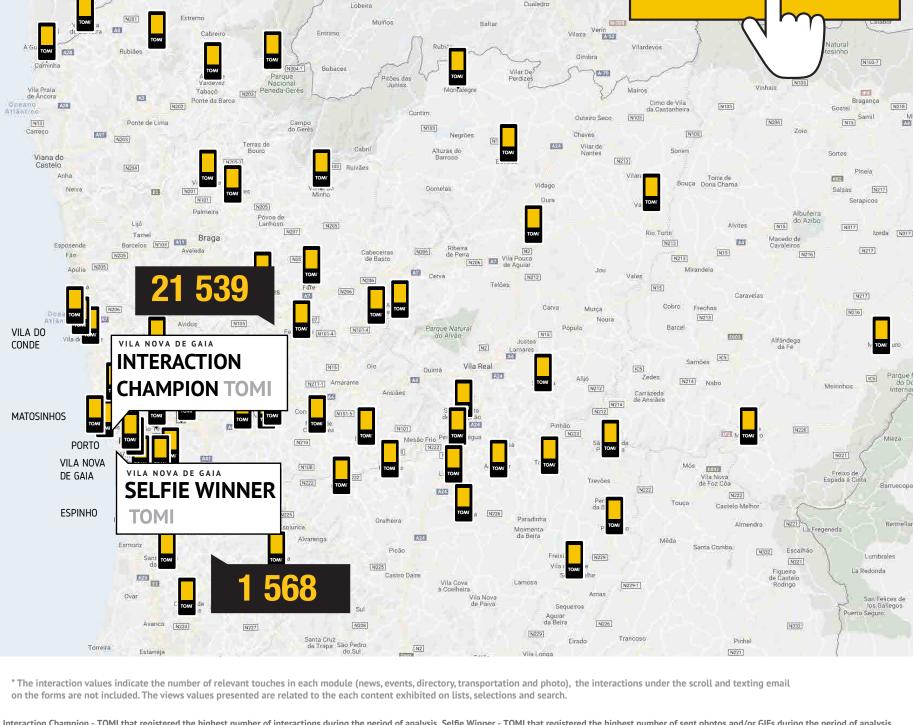

Interactions Monthly **Evolution** 

**SELFIE WINNERS** 

Guimarães

Caminha

Vila do Conde

Marco de Canavezes

HIGHEST NUMBER OF PHOTOS SENT

1 Vila Nova de Gaia - Tourism Store

## Marco de Canavezes

INTERACTION CHAMPIONS

HIGHEST NUMBER OF INTERACTIONS

Vila Nova de Gaia - Tourism Store

Póvoa de Varzim - Tourism Store

Vila Nova de Gaia - City Hall

Caminha

TOP Updates of the month

**SEARCH** 

| N/SBP41                           | Pon           | teareas                       |                     |                      | Allariz                              |                      | ébordechao         | Viana d                          | o Bolo   |                     |
|-----------------------------------|---------------|-------------------------------|---------------------|----------------------|--------------------------------------|----------------------|--------------------|----------------------------------|----------|---------------------|
| Nigran AG-57                      | O Porriño     | A52                           | Gamesende           | Celanova             |                                      | Vilar de Barrio      |                    |                                  |          |                     |
| Baiona Gondomar                   | Salceda       |                               | TOMI TOMI           |                      | Sandiás                              |                      |                    |                                  |          |                     |
|                                   | I de Caselas  | Monção                        | N202                |                      | Vilar de Santos<br>Xinzo<br>de Limia | Sarreaus<br>Lodoselo | Laza Ca            | <b>BV</b> I                      | LOCA     |                     |
| desuso                            | Válença Nilot | ]<br>Tangil                   | Castro<br>Laboreiro | Bande                | Forxa                                | Trasmiras            |                    | וטונ                             | -UCA     | L                   |
| Oia Dia                           |               |                               |                     | Lobeira              |                                      | Cualedro             |                    |                                  |          |                     |
| y TOMI a ira                      | N281          | Extremo<br>Cabreiro           | Entrimo             | Mulfios              | Baltar                               |                      | Vilaza Verín       |                                  | A W      | Catabor             |
| Gu TOMI WA                        | Rubiães       |                               | том                 |                      | Rubir                                |                      | Olmbra             | Vilardevós                       |          | Natural<br>Itesinho |
|                                   |               | A Vardevez                    | Parque<br>Nacional  | Pitões das<br>Junias | томі                                 | Vilar De<br>Perdizes |                    |                                  | [N103]   | A VEV               |
| Vila Praia<br>de Âncora<br>no Aza |               | Tabaçô N203<br>Ponte da Barca |                     | Julias               | Monfalegre                           |                      |                    | Cimo de Vila da Castanheira      | Vinhais  | Bragança -          |
| 0.0                               |               | NZUZ J                        |                     | Cont                 | im                                   |                      | Outeiro Seco       | da Castanheira                   | [N206]   | Gostai L            |
| N13 Carreço                       | Ponte de Lima |                               | Campo<br>do Gerês   |                      | Negrões Negrões                      |                      | Chaves             | [N108]                           | Zolo     | [N15]               |
| Viana do<br>Castelo               |               | Fem Bo                        |                     | Cabril               | Alturas do<br>Barroso                | томі                 | Vilar de<br>Nantes | Sonim                            |          | Sortes:             |
| Anha                              | [N204]        | TOMI:                         | TOMI.               | uivāes 💮             |                                      | National Control     |                    | Vilara Torre o<br>Bouça Dona Cha | le .     | Pinela              |
| Neiva                             |               | N201 TOMI es                  | Winds and Minhs     |                      | Domelas                              | Vidago               |                    | Dodga Dana Cin                   | eria.    | Salsas N217         |
|                                   |               | Palmeira                      | N205                |                      |                                      | Oura                 |                    | уа томі                          | Albufeir | Serapicos           |

Interaction Champion - TOMI that registered the highest number of interactions during the period of analysis. Selfie Winner - TOMI that registered the highest number of sent photos and/or GIFs during the period of analysis.