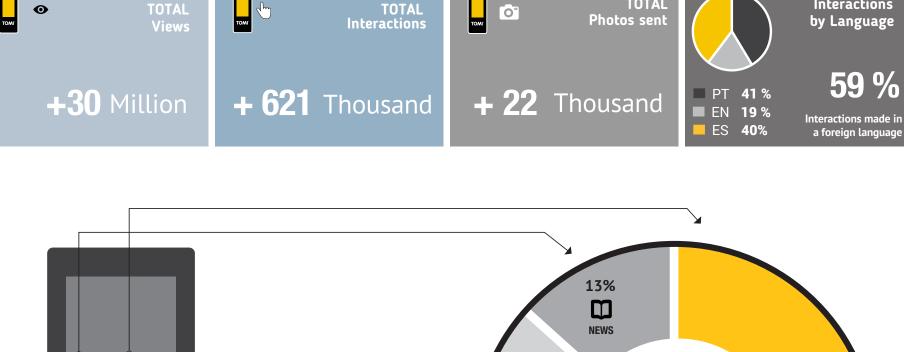

## The interactions increase in December

During the last month of the year, the interactions and photos sent registered a significant increase. This a special month, when people get out more to buy christmas presents and celebrate New Year's Eve.