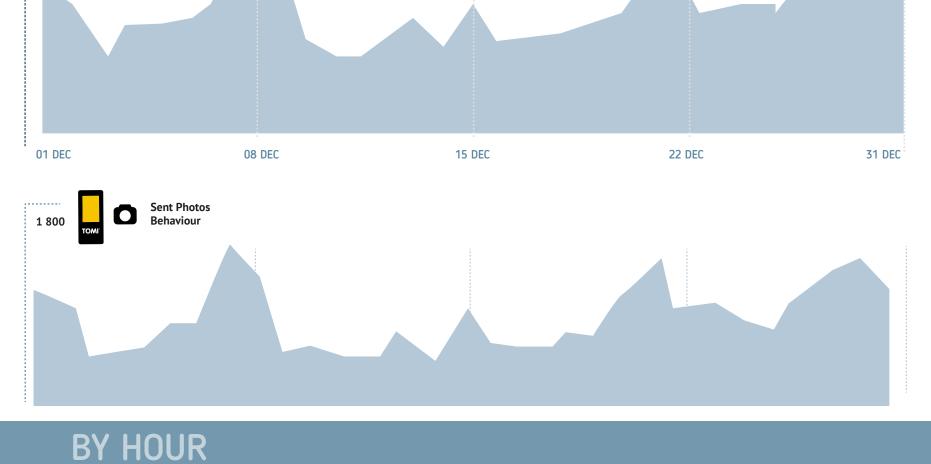

## The interactions increase in December

During the last month of the year, the interactions and photos sent registered a significant increase. This a special month, when people get out more to buy christmas presents and celebrate New Year's Eve.