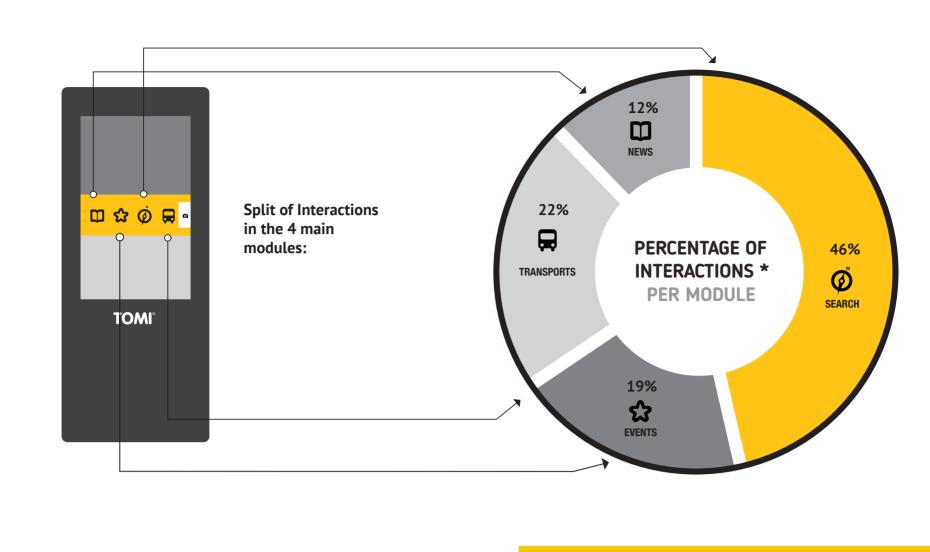

Visitors and residents searched for activities

to do in the city. The Search module show

this informations and more!