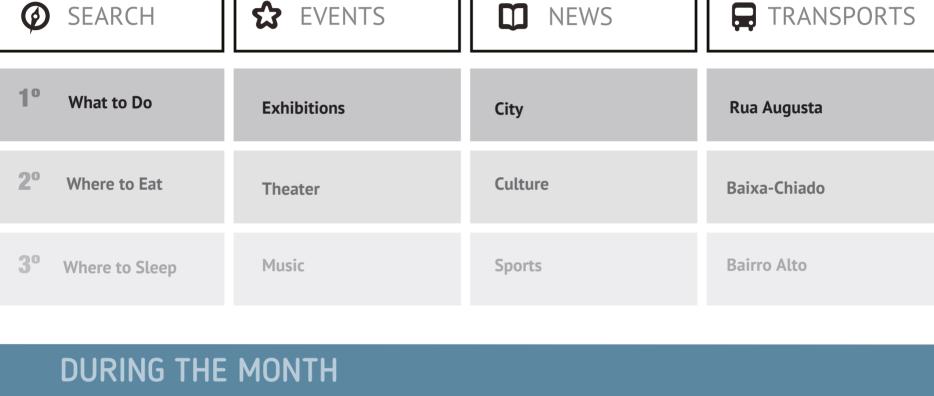

Visitors and residents searched for activities

to do in the city. The Search module show

this informations and more!